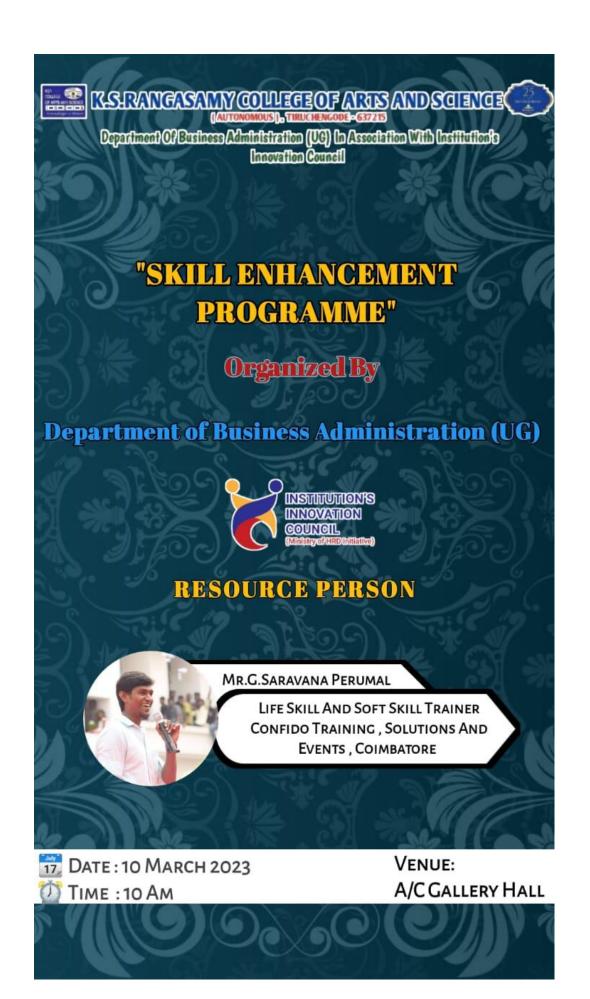

# **Awareness Program on "Skill Enhancement**

**Programme**"Date: 28.02.2023

Name of the programme : "Skill Enhancement programme"

Name of the Guest : Mr. G. Saravana Perumal,

Life Skill & Soft Skills Trainer,

Confido Training Solutions & Events, Coimbatore.

Participants : BBA Students

Date : 10th March 2023

Venue : A/C Gallery Hall, KSRCAS

Details of Expenses : Honorarium to Guest - Rs. 3,000/-

Refreshment - Rs. 250/-

Total Rs. 3,250/-

We request you to grant us permission for organizing the above mentioned programme and sanction the amount from Association fund contributed by BBA students.