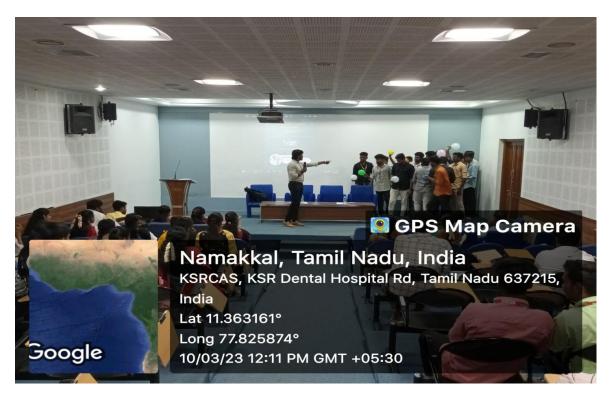

This is to inform you that a "Skill Enhancement Programme" of BBA Students on 10.03.2023 (10am–1.00pm) at A/C gallery hall by Mr. G. Saravana Perumal, Life Skill & Soft Skills Trainer, Confido Training Solutions & Events, Coimbatore. All the students and faculty members are requested to attend the same.