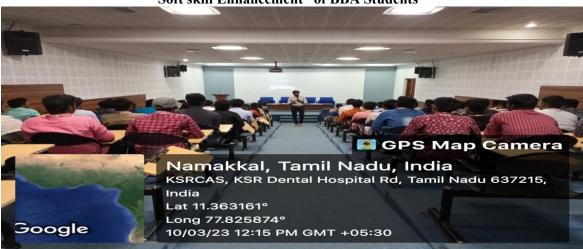

This is to inform you that a "Skill Enhancement Programme" of BBA Students on 10.03.2023 (10am–1.00pm) at A/C gallery hall by Mr. G. Saravana Perumal, Life Skill & Soft Skills Trainer, Confido Training Solutions & Events, Coimbatore. All the students and faculty members are requested to attend the same.