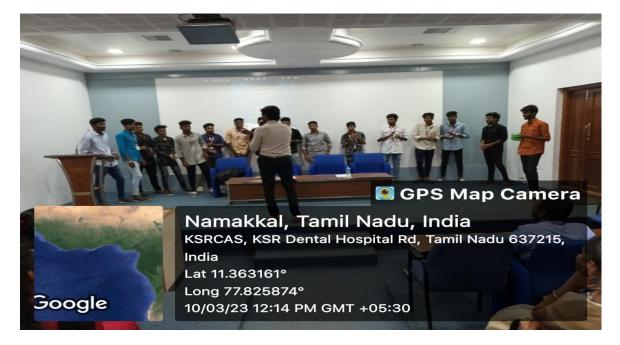

This is to inform you that a "Skill Enhancement Programme" of BBA Students on 10.03.2023 (10am–1.00pm) at A/C gallery hall by Mr. G. Saravana Perumal, Life Skill & Soft Skills Trainer, Confido Training Solutions & Events, Coimbatore. All the students and faculty members are requested to attend the same.